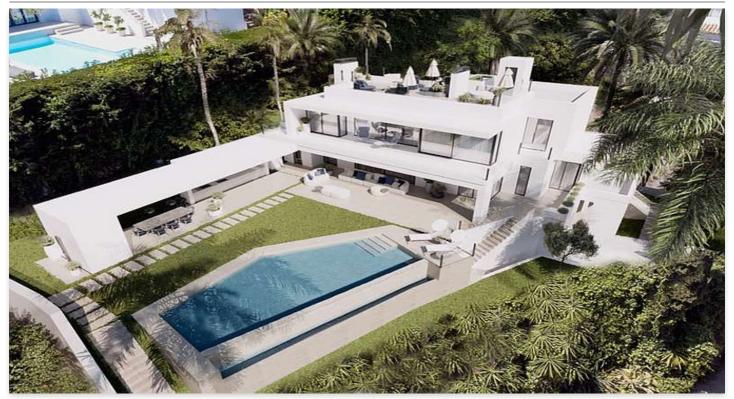

### **Location: Marbella**

This villa has a unique design where materials are combined and integrated into its surroundings. The mansion offers an unparalleled level of comfort. It has significant indoor and outdoor spaces that are ideal for both daily living and hosting parties or • Bathrooms: 7 family gatherings.

The house is spacious. It has 6 bedrooms, 7 bathrooms, staff room with bathroom, dirty kitchen and covered terraces. A large barbecue area and a spacious solarium allow you to meet friends to have a good time and create unforgettable memories. The terrace by the pool is ideal for relaxing and sunbathing on hot days.

Built in complete harmony with its natural surroundings, the mansion offers you the opportunity to live in privacy and enjoy every day incredibly beautiful sea & mountain views.

**Price: From 7,800,000 €** 

Reference: AP1435

• Bedrooms: 6

**Plot Size:** 1,177 m <sup>2</sup> • Built Size: 708 m<sup>2</sup>

• Terrace: 137 m <sup>2</sup>