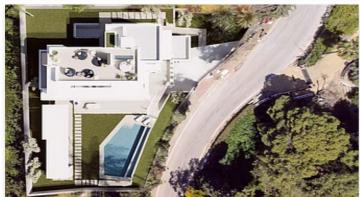

### **Location: Marbella**

This villa has a unique design where materials are combined and integrated into its surroundings. The mansion offers an unparalleled level of comfort. It has significant indoor and outdoor spaces that are ideal for both daily living and hosting parties or • Bathrooms: 7 family gatherings.

The house is spacious. It has 6 bedrooms, 7 bathrooms, staff room with bathroom, dirty kitchen and covered terraces. A large barbecue area and a spacious solarium allow you to meet friends to have a good time and create unforgettable memories. The terrace by the pool is ideal for relaxing and sunbathing on hot days.

Reference: AP1435

• Bedrooms: 6

**Plot Size:** 1,177 m <sup>2</sup> • Built Size: 708 m<sup>2</sup>

• Terrace: 137 m <sup>2</sup>