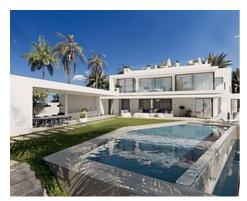

### **Location: Marbella**

This villa has a unique design where materials are combined and integrated into its surroundings. The mansion offers an unparalleled level of comfort. It has significant indoor and outdoor spaces that are ideal for both daily living and hosting parties or • Bathrooms: 7 family gatherings.

The house is spacious. It has 6 bedrooms, 7 bathrooms, staff room with bathroom, dirty kitchen and covered terraces. A large barbecue area and a spacious solarium allow you to meet friends to have a good time and create unforgettable memories. The terrace by the pool is ideal for relaxing and sunbathing on hot days.

Built in complete harmony with its natural surroundings, the mansion offers you the opportunity to live in privacy and enjoy every day incredibly beautiful sea & mountain views.

**Price: From 7,800,000 €** 

Reference: AP1435

• Bedrooms: 6

**Plot Size:** 1,177 m <sup>2</sup> • Built Size: 708 m<sup>2</sup>

• Terrace: 137 m <sup>2</sup>