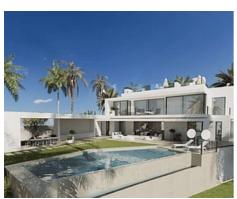

### **Location: Marbella**

This villa has a unique design where materials are combined and integrated into its surroundings. The mansion offers an unparalleled level of comfort. It has significant indoor and outdoor spaces that are ideal for both daily living and hosting parties or • Bathrooms: 7 family gatherings.

The house is spacious. It has 6 bedrooms, 7 bathrooms, staff room with bathroom, dirty kitchen and covered terraces. A large barbecue area and a spacious solarium allow you to meet friends to have a good time and create unforgettable memories. The terrace by the pool is ideal for relaxing and sunbathing on hot days.

Built in complete harmony with its natural surroundings, the mansion offers you the opportunity to live in privacy and enjoy every day incredibly beautiful sea & mountain views.

**Price: From 7,800,000 €** 

Reference: AP1435

• Bedrooms: 6

**Plot Size:** 1,177 m <sup>2</sup> • Built Size: 708 m<sup>2</sup>

• Terrace: 137 m <sup>2</sup>