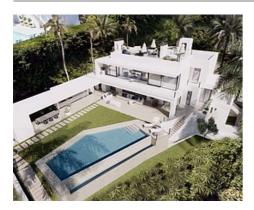

### **Location: Marbella**

This villa has a unique design where materials are combined and integrated into its surroundings. The mansion offers an unparalleled level of comfort. It has significant indoor and outdoor spaces that are ideal for both daily living and hosting parties or • Bathrooms: 7 family gatherings.

The house is spacious. It has 6 bedrooms, 7 bathrooms, staff room with bathroom, dirty kitchen and covered terraces. A large barbecue area and a spacious solarium allow you to meet friends to have a good time and create unforgettable memories. The terrace by the pool is ideal for relaxing and sunbathing on hot days.

Reference: AP1435

• Bedrooms: 6

**Plot Size:** 1,177 m <sup>2</sup> • Built Size: 708 m<sup>2</sup>

• Terrace: 137 m <sup>2</sup>