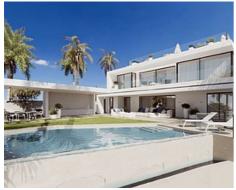

### **Location: Marbella**

This villa has a unique design where materials are combined and integrated into its surroundings. The mansion offers an unparalleled level of comfort. It has significant indoor and outdoor spaces that are ideal for both daily living and hosting parties or • Bathrooms: 7 family gatherings.

The house is spacious. It has 6 bedrooms, 7 bathrooms, staff room with bathroom, dirty kitchen and covered terraces. A large barbecue area and a spacious solarium allow you to meet friends to have a good time and create unforgettable memories. The terrace by the pool is ideal for relaxing and sunbathing on hot days.

Built in complete harmony with its natural surroundings, the mansion offers you the opportunity to live in privacy and enjoy every day incredibly beautiful sea & mountain views.

**Price: From 7,800,000 €** 