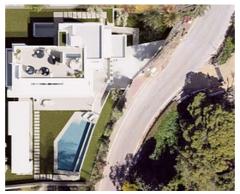

### **Location: Marbella**

This villa has a unique design where materials are combined and integrated into its surroundings. The mansion offers an unparalleled level of comfort. It has significant indoor and outdoor spaces that are ideal for both daily living and hosting parties or • Bathrooms: 7 family gatherings.

The house is spacious. It has 6 bedrooms, 7 bathrooms, staff room with bathroom, dirty kitchen and covered terraces. A large barbecue area and a spacious solarium allow you to meet friends to have a good time and create unforgettable memories. The terrace by the pool is ideal for relaxing and sunbathing on hot days.

Built in complete harmony with its natural surroundings, the mansion offers you the opportunity to live in privacy and enjoy every day incredibly beautiful sea & mountain views.

**Price: From 7,800,000 €** 

Reference: AP1435

• Bedrooms: 6

**Plot Size:** 1,177 m <sup>2</sup> • Built Size: 708 m<sup>2</sup>

• Terrace: 137 m <sup>2</sup>